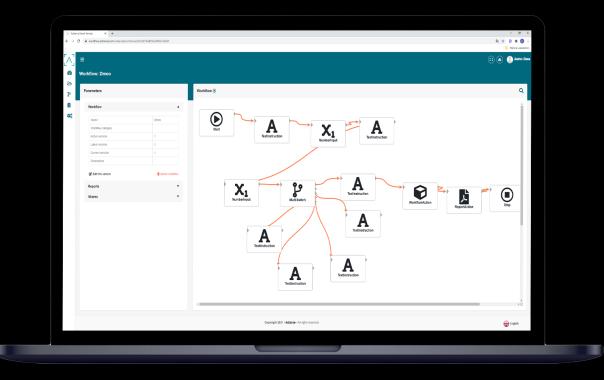

#### **How ADTANCE Workflow works**

#### Design your individual workflows

#### **Implement Workflow**

- Get access to ADTANCE Smart Service
- Open ADTANCE Workflow module

#### Store worksteps

- Describe your work steps
- Order them chronologically
- Add images and videos to corresponding work steps
- Comprehensive and understandable step-by-step instructions are generated

#### Access worksteps

- End devices automatically download workflows when internet connection exists
- Instructions can be reviewed offline
- Updates of current status can be made by adding new information, images or videos

#### Analyse worksteps

- Workflow analyses current and past work steps
- Solution checks which steps are time and labor intensive
- Adapt and optimize your work steps