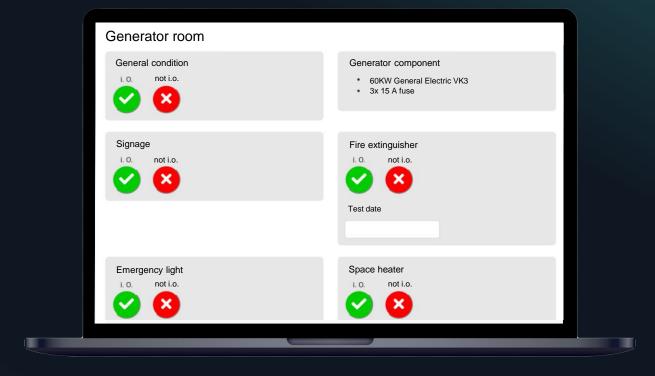

### Checklists with ADTANCE Workflow

# Checklists on smartphone, tablet or data glasses

- Set up checklists in ADTANCE Workflow using the systems and data already existing in your company
- Digital access anytime and anywhere
- Mobile editing also possible offline
- Communicate results directly and comprehensively to your customer
- Fast and clear reporting and review