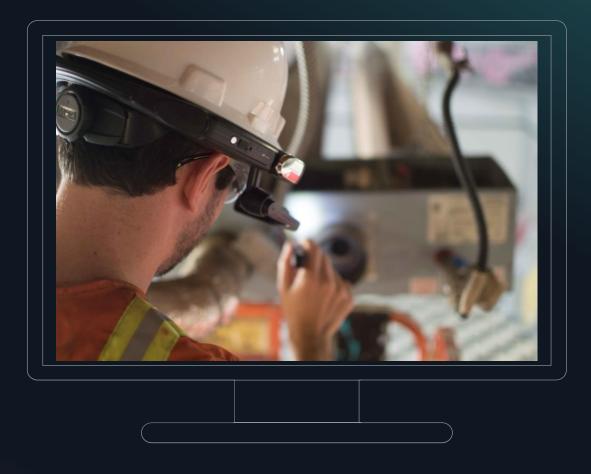

#### What is ADTANCE Workflow?

ADTANCE Workflow is a module which is integrated into the ADTANCE Smart Service Platform. The solution offers you the possibility to digitize, play back, analyze and optimize all your workflows. Not only everyday processes but also unique work steps can be digitized and made available to every employee in the form of work protocols, checklists and work instructions using mobile devices such as tablets, data glasses or smartphones. In this way, every employee receives the correct and optimized implementation steps for his process.

#### Access worksteps

- End devices automatically download workflows when internet connection exists
- Instructions can be reviewed offline
- Updates of current status can be made by adding new information, images or videos