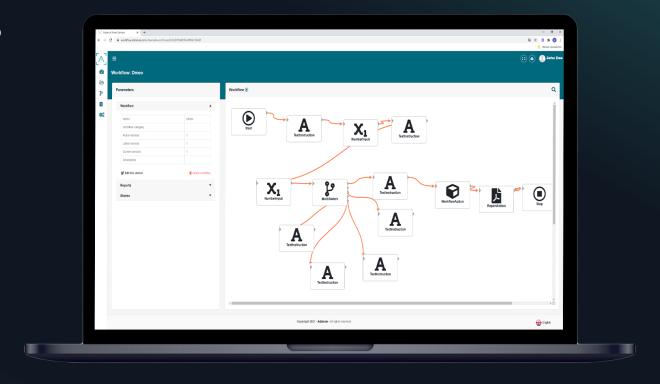

# Step-by-step instructions with ADTANCE Workflow

#### Digitally store information of each step of the work and group them into one workflow

- Store picture, ratings and descriptions centrally
- Enter critical states
- Mobile editing also possible
- Communicate results directly and comprehensively to your customer
- Can be directly connected to ADTANCE Support so that an expert can be consulted when all steps have been completed but the desired result could not be achieved, or problems could not be solved